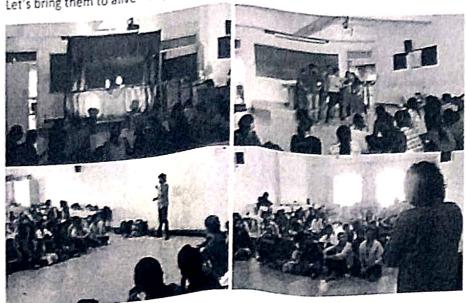

Let's bring them to alive—Puppetry Workshop

According to Les Coleman, "Puppets go to sleep the moment they break free from their

strings."
A one-day workshop was organized by the media department for the 2MAMCS Students as A one-day workshop was organized they learnt a lot about puppetry history, also making one per part of their course plan in which they learnt a lot about puppetry history, also making one per part of their course plants, like the cardboard, black KG cardboard, bamboo sticks, of them by using basic materials like the cardboard, black KG cardboard, bamboo sticks, of them by using pasic materials of the workshop was extensive on the design, as in teams' students threads and waste cloth. The workshop was extensive on the design, as in teams' students threads and waste cloud. The work the team of professionals trained us with created, while the puppets were done, the team of professionals trained us with created, while the puppets will actions and the throw of voice.

#### Photography—Abhijith Nair

Students found it very interesting in doing this workshop, Rishabh Sharma one the student said, this is a platform where unexpressive students can also express what they want to say and another Atulya Nair thanked professionals for such great experience and said this powerful medium of communication can make anyone understand things easily.