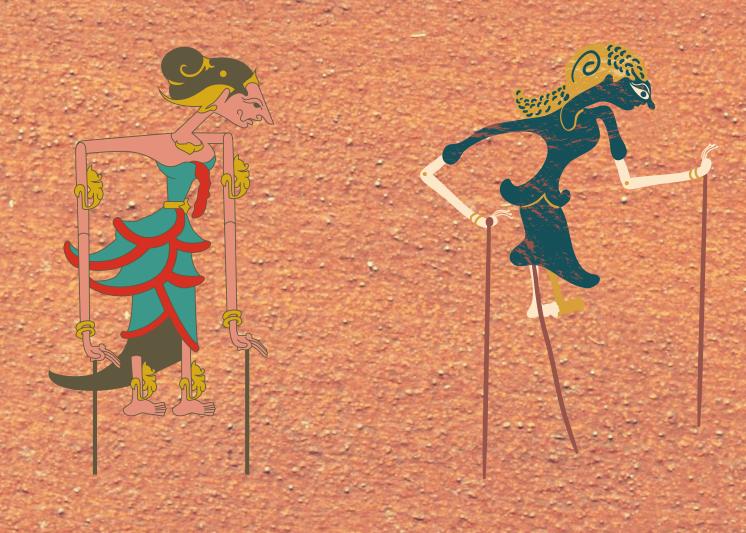

puppet.
India has a long tradition of puppetry. In the ancient Indian epic Mahabharata, there are India has a long tradition of puppers of Karnataka are called Gombeyatta. They are references to puppers. The string puppers of Yakshagara the called Gombeyatta. They are references to puppers. The same forms of Yakshagana, the traditional theatre form of the styled and designed like the characters are highly of the styled and designed like big styles are highly stylized and have joints at the legs, region. The Gombeyalta poppers. These puppets are manipulated by five to seven strings shoulders, elbows, hips and knees. These puppets are manipulated by five to seven strings